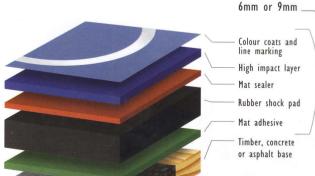

easy to clean & recoat

Rebound Ace Impact is a resilient, multi-layered product consisting of an elastic rubber cushioned base, self levelling polyurethane wear layer as well as a polyurethane top coat with a non reflective matt finish. Rebound Ace Impact is manufactured under strict quality procedures conforming to the highest world quality assurance standard ISO 9001 rating.